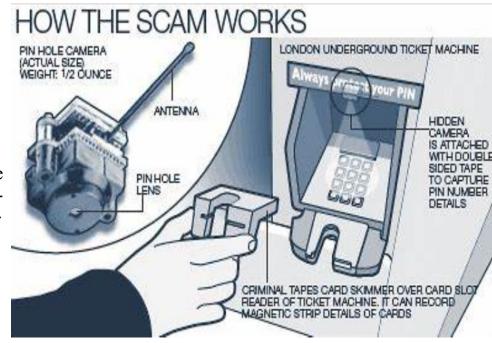

# **Auto Loan Rates**

Rates as low as 6.00% for new autos and 7.00% for used autos.

BEWARE of skimmer scams.

We check our ATM daily at USPLK and our new ATM is equipped with the latest anti-skimming technology. With that said, always practice caution when using card readers whether at the car wash, gas pump, ATM, or anywhere else!

### **Beware of Scams**

Always be aware and on guard to protect your personal information. If you ever see or hear anything suspicious pertaining to your credit union account call us immediately!